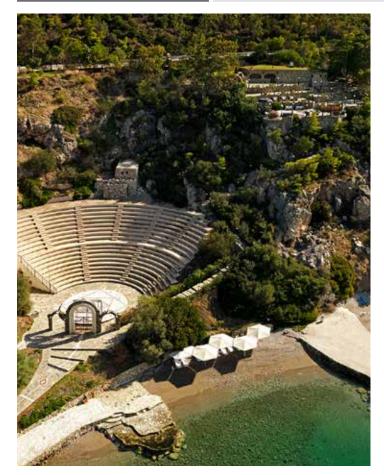

## MEETING HIGHLIGHTS

- 8 Halls with natural daylight and basic AV equipment with a total capacity of up to 650 pax
- Function areas for coffee breaks, cocktails and private functions
- Open Air Amphitheater by the sea with capacity up to 900 pax
- Business Centre with photocopy machine, fax, and secretarial services