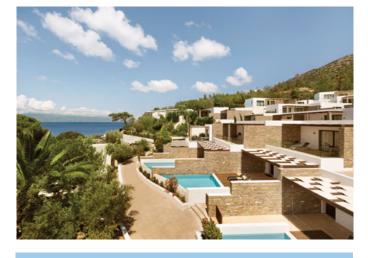

Loutraki Poseidon Resort

#### LOCATION

Wyndham Loutraki Poseidon Resort is conveniently located on a sheltered indented coastline with crystal clear waters & magnificent view over the Corinthian Bay, just 2 km away from the famous seaside spa town of Loutraki and only 1hour from Athens. It offers the ideal starting point to explore the world renowned historical sites of Epidaurus, Mycenae, Nafplio and Ancient Corinth and significant landmarks in the region such as the monasteries in Mount Geraneia, Loutraki thermal spa center, the Heraion seaside archaeological site and Lake Vouliagmeni.

#### FEATURES

- 150 hectares of surrounding gardens
- 3 beaches awarded with the Blue flag
- 107 luxurious Executive & Deluxe Suites some of them with private pool or jacuzzi
- 1 Restaurant & bar (also 3 Restaurants & Bars at neighborhood Ramada Loutraki Poseidon Resort)
- 2 outdoor pools & 1 children pool\*
- One indoor heated pool\*
- Aegeo Spa\*
- Fitness Centre\*
- Mini Club for children\*
- Sports & Water Sports activities\*