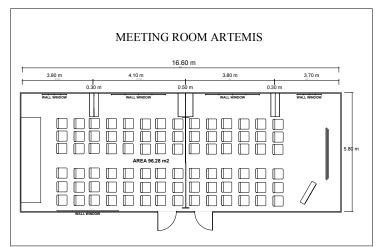

## MEETING SPACE CAPACITY CHART

|                        | THEATRE | CLASSROOM | BANQUET | COCKTAIL | U-SHAPE |
|------------------------|---------|-----------|---------|----------|---------|
| APOLLO LOBBY           | 420     | 200       | 400     | 500      | 70      |
| APOLLO 1               | 100     | 60        | 100     | 100      | 35      |
| APOLLO 2               | 40      | 30        | 60      | 60       | 21      |
| APOLLO 3               | 190     | 130       | 150     | 150      | -       |
| APOLLO 4               | 80      | 50        | 70      | 70       | -       |
| EXECUTIVE BOARDROOM    | -       | -         | -       | -        | 14      |
| ARTEMIS 1              | 40      | 30        | 30      | 50       | 21      |
| ARTEMIS 2              | 40      | 30        | 30      | 50       | 21      |
| OPEN APHITHEATRE       | 900     | -         | -       | -        | -       |
| AMPHITRION RESTAURANT  | -       | -         | 650     | -        | -       |
| TRIAINA RESTAURANT     | -       | -         | 120     | -        | -       |
| NAFSIKA BAR RESTAURANT | -       | -         | 120     | -        | -       |
| POOL BAR               | -       | -         | 90      | -        | -       |
| POSEIDON RESTAURANT    | -       | -         | 140     | -        | -       |
| NEPTUNE                | -       | -         | 120     | -        | -       |