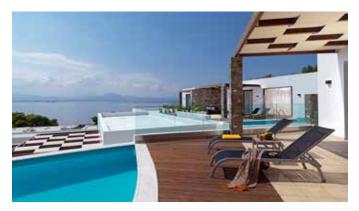

#### FEATURES

- 150 hectares of surrounding gardens
- 3 beaches awarded with the Blue flag
- 107 luxurious Executive & Deluxe Suites some of them with private pool or jacuzzi
- 1 Restaurant & bar (also 3 Restaurants & Bars at neighborhood Ramada Loutraki Poseidon Resort)
- 2 outdoor pools & 1 children pool\*
- One indoor heated pool\*
- Aegeo Spa\*
- Fitness Centre\*
- Mini Club for children\*
- Sports & Water Sports activities\*

#### ROOM DETAILS

- Spacious Suites with view to the sea or gardens
- LED LCD TV 32", Satellite TV & Radio
- · Independent air conditioning and heating
- Direct dial phone in room and bathroom
- · Working desk
- In-room safety box (15,9 inches)
- Mini bar
- Double glazed windows
- Luxurious bathroom amenities in all suites
- Hair dryer, Bathroom scale, Bathrobes and slippers,
- Lighted magnifying mirror in the bathroom
- · Dry cleaning/laundry service
- Turn down service
- Free Wi-Fi internet connection
- In room dining
- Wakeup call
- Non-smoking rooms